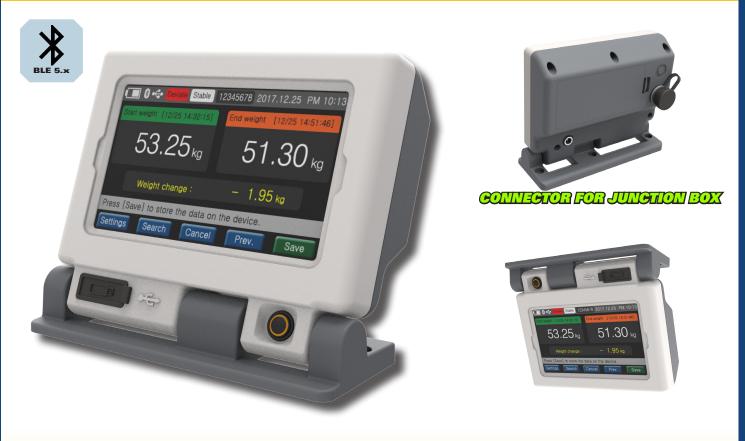

# **BED SCALE INDICATOR**

## AD-10B

## **FOR DIALYSIS PATIENT**

#### Desk top or ceiling mounted BLE 5.x

### Direction of display unit can be auto-changed

Free angle adjustment with friction hinge

| DISPLAY                      | Full color 4.3inch TFT & touch screen |
|------------------------------|---------------------------------------|
| CASE                         | ABS                                   |
| CONNECTED DEVICE             | Digital junction box (ADJ series)     |
| WIRELESS METHOD              | Bluetooth (BLE 5.x)                   |
| USB                          | For memory back-up / Firmware upgrade |
| INDOOR/URBAN RANGE           | 30m international variant             |
| BATTERY                      | 18650 Li-Ion battery                  |
| <b>OPERATING TIME</b>        | Approx. 20hrs                         |
| CHARGER                      | SMPS 12VDC, 2A                        |
| <b>OPERATING TEMPERATURE</b> | -20°C ~ 60°C                          |
| OPERATING HUMIDITY           | 85% R.H. (no condensation)            |
| PRODUCT WEIGHT               | 0.4kg                                 |