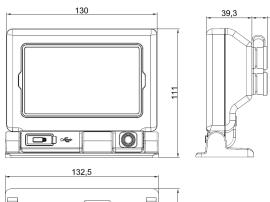

### Direction of display unit can be auto-changed

Free angle adjustment with friction hinge

| DISPLAY                      | Full color 4.3inch TFT & touch screen |
|------------------------------|---------------------------------------|
| CASE                         | ABS                                   |
| CONNECTED DEVICE             | Digital junction box (ADJ series)     |
| WIRELESS METHOD              | Bluetooth (BLE 5.x)                   |
| USB                          | For memory back-up / Firmware upgrade |
| INDOOR/URBAN RANGE           | 30m international variant             |
| BATTERY                      | 18650 Li-Ion battery                  |
| <b>OPERATING TIME</b>        | Approx. 20hrs                         |
| CHARGER                      | SMPS 12VDC, 2A                        |
| <b>OPERATING TEMPERATURE</b> | -20°C ~ 60°C                          |
| OPERATING HUMIDITY           | 85% R.H. (no condensation)            |
| PRODUCT WEIGHT               | 0.4kg                                 |